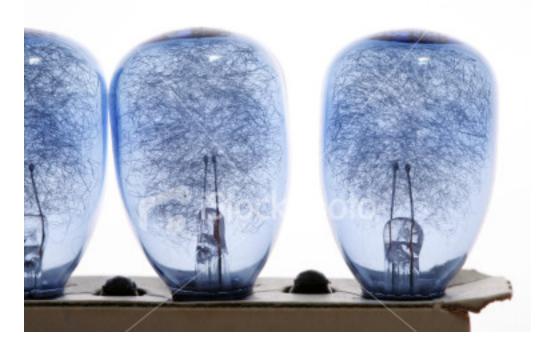

**5 cent Cokes** 

**Cigarettes for Christmas** 

**Falstaff Beer** 

**Burma Shave signs** 

**Brownie camera** 

Flash bulbs

TV Test patterns

**Old Yeller** 