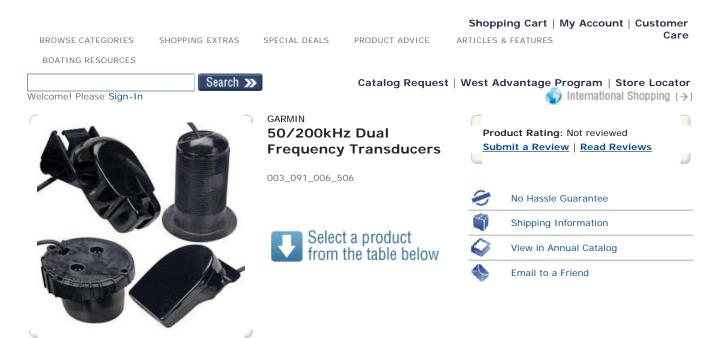

## Overview

A good choice for offshore fishing, these dual beam transducers offer better detail on the high frequency setting and deeper readings on the low frequency.